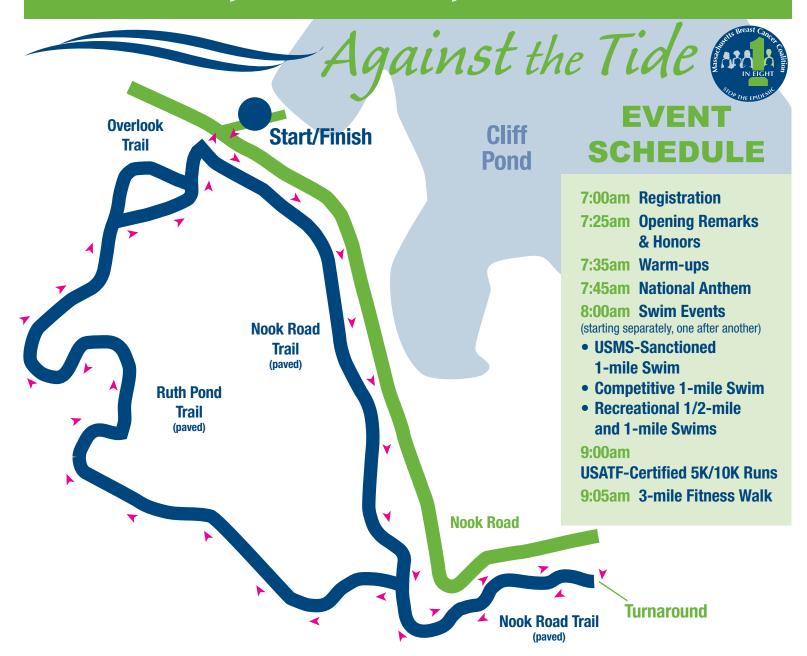

## 5K Run, 10K Run, 3-mile Walk

The route begins at the end of State Park Road near Cliff Pond Beach. Participants will head straight, cross Nook Road, and take a left onto Nook Road Trail. Participants will stay left on Nook Road Trail, continue until the intersection of Nook Road Trail and Ruth Pond Trail then head straight to the Turnaround Sign. Once participants turn around, they go straight on Nook Road Trail towards the intersection of Nook Road Trail and Ruth Pond Trail. At the intersection, participants will go left onto Ruth Pond Trail. Participants will then follow Ruth Pond Trail (staying right at the intersection with Overlook Trail), cross Nook Road, and head straight towards the finish line on State Park Road. 10K participants will turn around at the 5K Finish Line and repeat the course again.

5K and 3-mile Walk participants will complete the course once.

10K participants will complete the course twice, thus 2 full loops of the 5K.