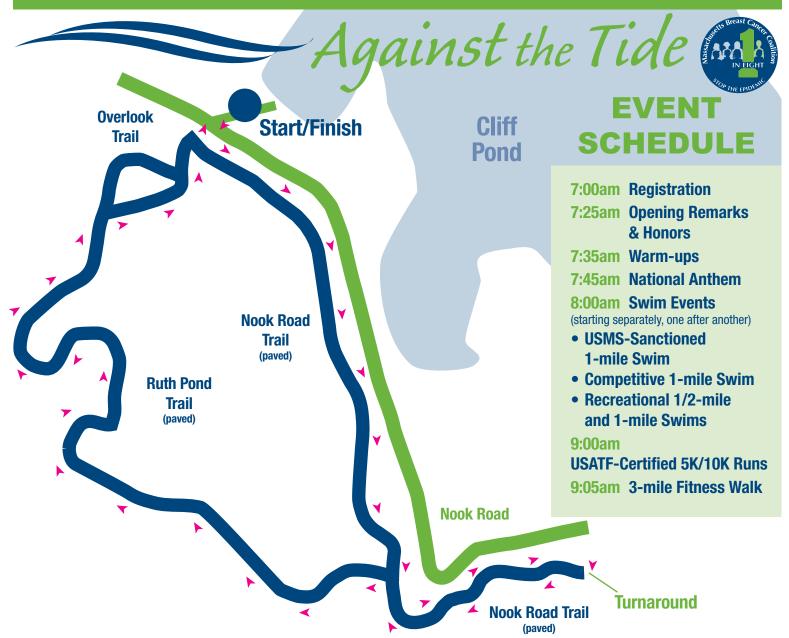

## BREWSTER 5K Run, 10K Run, 3-mile Walk

The route begins at the end of State Park Road near Cliff Pond Beach. Participants will head straight, cross Nook Road, and take a left onto Nook Road Trail. Participants will stay left on Nook Road Trail, continue until the intersection of Nook Road Trail and Ruth Pond Trail then head straight to the Turnaround Sign. Once participants turn around, they go straight on Nook Road Trail towards the intersection of Nook Road Trail and Ruth Pond Trail. At the intersection, participants will go left onto Ruth Pond Trail. Participants will then follow Ruth Pond Trail (staying right at the intersection with Overlook Trail), cross Nook Road, and head straight towards the finish line on State Park Road. 10K participants will turn around at the 5K Finish Line and repeat the course again.

5K and 3-mile Walk participants will complete the course once.

10K participants will complete the course twice, thus 2 full loops of the 5K.