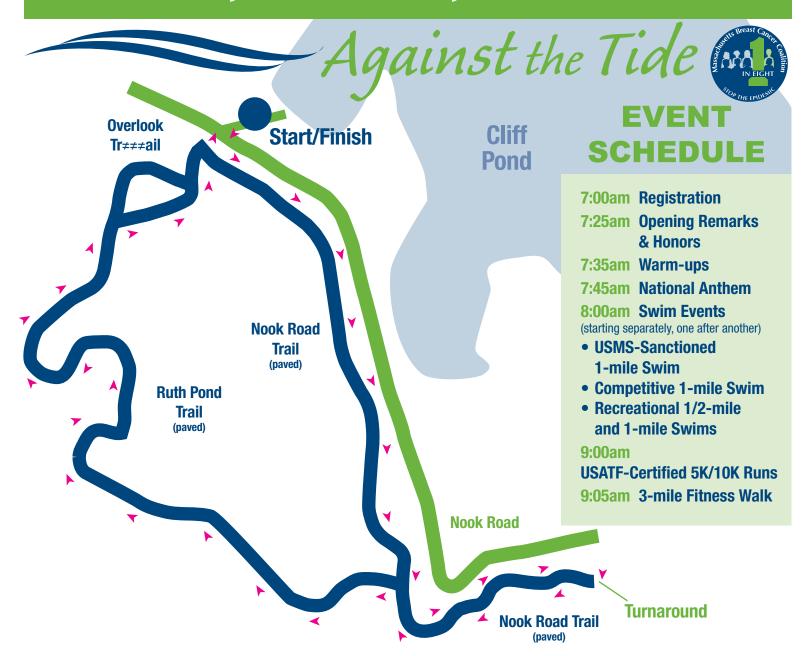

## 5K Run, 10K Run, 3-mile Walk

The route begins at the end of State Park Road near Cliff Pond Beach. Participants will head straight, cross Nook Road, and take a left onto Nook Road Trail. Participants will stay left on Nook Road Trail, continue until the intersection of Nook Road Trail and Ruth Pond Trail staying/turning left to continue to the Turnaround Sign. Once participants turn around, they go straight on Nook Road Trail towards the intersection of Nook Road Trail and Ruth Pond Trail. At the intersection, participants will go straight/staying left onto Ruth Pond Trail. Participants will then follow Ruth Pond Trail (staying right at the intersection with Overlook Trail), cross Nook Road, and head straight towards the finish line on State Park Road. 10K participants will turn around at the 5K Finish Line and repeat the course again.

5K and 3-mile Walk participants will complete the course once.

10K participants will complete the course twice, thus 2 full loops of the 5K.