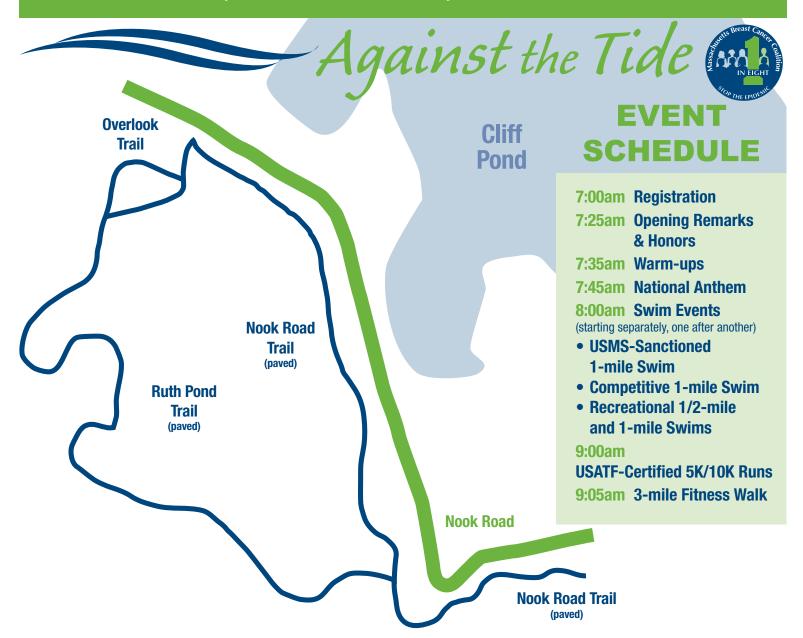

## 5K Run, 10K Run, 3-mile Walk

The route begins at the end of State Park Road near Cliff Pond Beach. Participants will head straight, cross Nook Road, and take a left onto Nook Road Trail. Participants will stay left on Nook Road Trail, continue until the intersection of Nook Road Trail and Ruth Pond Trail staying/turning left to continue to the Turnaround Sign. Once participants turn around, they go straight on Nook Road Trail towards the intersection of Nook Road Trail and Ruth Pond Trail. At the intersection, participants will go straight/staying left onto Ruth Pond Trail. Participants will then follow Ruth Pond Trail (staying right at the intersection with Overlook Trail), cross Nook Road, and head straight towards the finish line on State Park Road. 10K participants will turn around at the 5K Finish Line and repeat the course again.

5K and 3-mile Walk participants will complete the course once.

10K participants will complete the course twice, thus 2 full loops of the 5K.